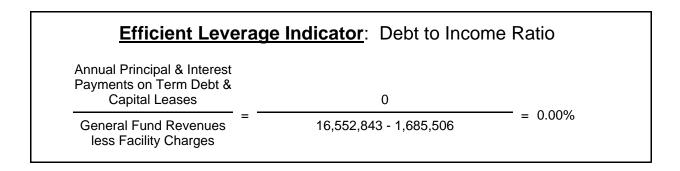

| -             | -                 | 4,700             |
| Total Expenditures:                                                  | 3,149,497       | -             | -                 | 3,149,497         |
| Excess/(Deficiency) Estimated Revenues<br>Over/(Under) Expenditures: | -               | -             |                   |                   |
| Beginning Fund Balance-September 1st:                                | -               | -             |                   |                   |
| Estimated Fund Balance:                                              | \$<br>-         | \$<br>-       |                   |                   |
|                                                                      |                 |               |                   |                   |



#### Schedule 6

# HARRIS COUNTY DEPARTMENT OF EDUCATION

INTERIM FINANCIAL REPORTS (Unaudited)
CAPITAL PROJECT FUND BUDGET SUMMARY REPORT

Fiscal year to date: December 31, 2018

|                                                                                                            | BUDGET         | YTD<br>ACTUAL                          | ENCUM-<br>BRANCES | VARIANCE                                    |
|------------------------------------------------------------------------------------------------------------|----------------|----------------------------------------|-------------------|---------------------------------------------|
| REVENUES Issuance of Bonds Investment Earnings Transfers In-General Fund Misc Revenue Other Local Revenues | \$ - 2,000,000 | \$ -<br>77,322<br>-<