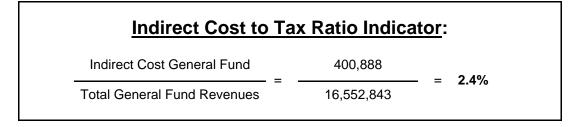

58%      | 20%      |
| Total Revenues & Other Resources: | 53,258,191 | 16,552,843   | (36,705,348)    | 31%      | 28%      |
| _                                 |            |              |                 |          |          |
|                                   |            |              |                 |          |          |
|                                   |            |              |                 |          |          |
|                                   |            |              |                 |          |          |
|                                   |            |              |                 |          |          |

<sup>\*</sup>General Fund includes one-time cost projects, such as construction, asset & building replacement costs and software purchase.



INTERIM FINANCIAL REPORTS (Unaudited)
GENERAL FUNDS 100-199 BUDGET SUMMARY REPORT

|                                           | BUDGET    | YTD<br>EXPENDITURE | ENCUM-<br>BRANCES | VARIANCE                | FY 18-19<br>%<br>BUDGET<br>USED | FY 17-18<br>%<br>BUDGET<br>USED |
|-------------------------------------------|-----------|--------------------|-------------------|-------------------------|---------------------------------|---------------------------------|
| EXPENDITURES & OTHER USES                 | <u> </u>  | EXILERATIONE       | <u> </u>          | - V/ (( ( ) ( ) ( ) ( ) |                                 |                                 |
| Expenditures                              |           |                    |                   |                         |